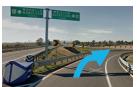

- 1. Verify the signs that indicate Querétaro.
- 2. As shown in the image, turn right to take the route to Querétaro following Carr. Queretaro-Tequisquiapan.

9. Take the exit towards San Miguel Allende.