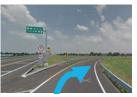

- 1. Verify the signs that indicate Querétaro.
- 2. As shown in the image, turn right to take the route to Querétaro following Carr. Queretaro-Tequisquiapan.

9. Take the exit towards San Miguel Allende.