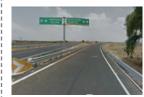

- 1. Verify the signs that indicate Querétaro.
- 2. As shown in the image, turn right to take the route to Querétaro following Carr. Queretaro-Tequisquiapan.

9. Take the exit towards San Miguel Allende.