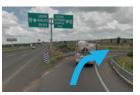

3. Take the exit towards Queretaro joining the Queretaro 100 El Colorado-Higuerillas highway.

- 10. After approximately 10 km, turn off to the left, taking Carr. Celaya-Dolores Hidalgo.
- 11. Continue driving for approximately 9 km.