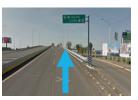

- 4. Join the Mexico-Querétaro highway.
- 5. Turn right at the next exit, which is approximately 50 meters away.
- 6. Continue driving on the Mexico-Querétaro highway for approximately 27 km.

12. On the left side you will find the entrance to the "Marabis" industrial park.

7. You will observe the S.M. Allende-Celaya and you must remain in the right lane to take the exit.

16. On the left side you will find the entrance to the "Marabis" industrial park.

7. After passing the toll booth, continue through Querétaro-Celaya for approximately 29