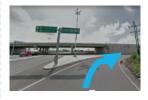

- 1. Verify the signs that indicate Querétaro.
- 2. As shown in the image, turn right to take the route to Querétaro following Carr. Queretaro-Tequisquiapan.

9. Take the exit towards San Miguel Allende.