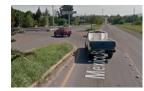

- 1. Verify the signs that indicate Querétaro.
- 2. As shown in the image, turn right to take the route to Querétaro following Carr. Queretaro-Tequisquiapan.

9. Take the exit towards San Miguel Allende.